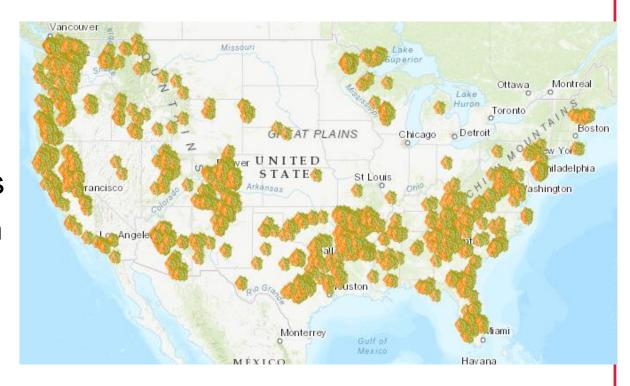

## Participation

- Active in 42 states
- Over 1500 participating sites
- Increased growth in areas recently affected by wildfire