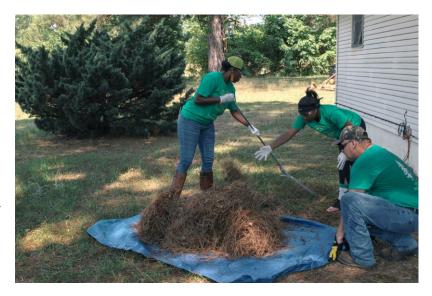

## Benefits – Why Participate?

- Framework for action
- Learn about wildfire
- Get peace of mind
- Community-building
- Build citizen pride
- Access to resources
- USAA discounts (some states)

Members of Cascadel Woods Fire Brigade at April 15 work day - Carol Eggink