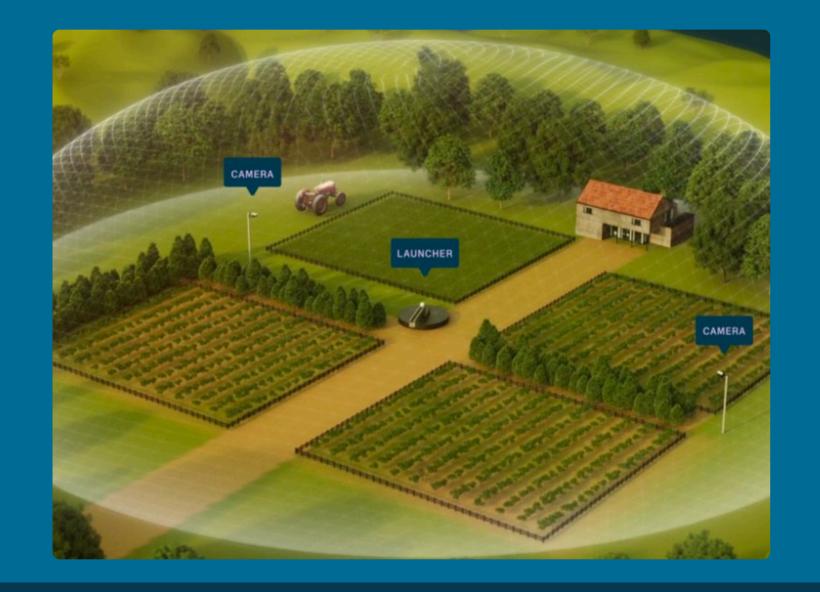

## Join FIRE SAFE SMC for an online discussion with

Join us <u>here</u> on January 8th 2025, 9:30-11:00 AM

FireDome: Wildfire Resiliency As-A-Service
An innovative wildfire defense system utilizing
two tier protection. First, a mechanical
launcher rapidly deploys a protective barrier
to block the direct path of encroaching
wildfire. Second, it actively and swiftly detects
and extinguishes spot fires caused by airborne
embers that bypass the primary barrier